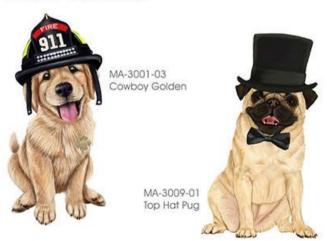

MA-1002-06 - Roadkill - Skunk

MA-1002-03 - Roadkill - Armadillo

MA-1002-04 - Roadkill - Posssum

MA-3001-01 - Cowboy Golden

MA-3002-01 - 80s French

MA-3003-01 - 80s Shepherd

MA-3008-01 - Top Hat Husk

Pets-Dogs PAGE 1