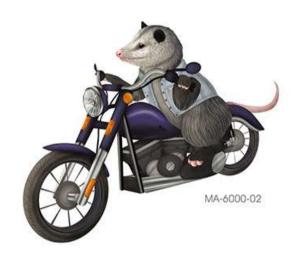

MA-5000-01 - Astro Cat

MA-5002-01 Space Cat

Sports & Activities PAGE 1

MA-6000-01 - Cruising Opossum

MA-6001-02 - Cruising Sloth

MA-6001-01 - Cruising Sloth

MA-6001-03 - Cruising Sloth